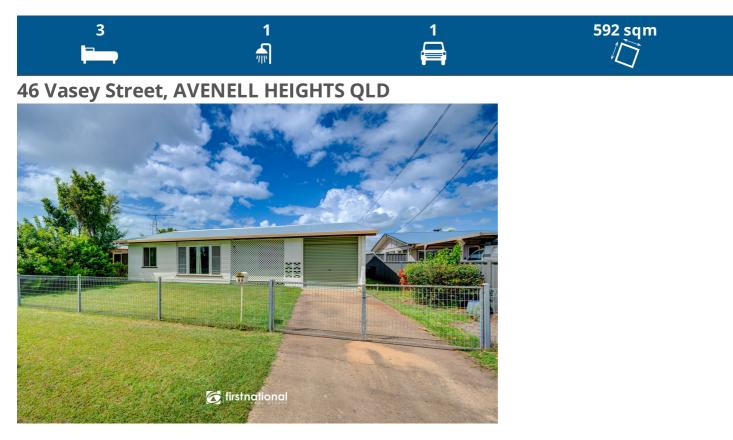

### **Property Features**

Key features of the property

- 3 Bedrooms
- 1 Bathroom
- 1 Garage
- Study
- Outdoor Entertaining
- Fully Fenced

46 Vasey Street, AVENELL HEIGHTS QLD