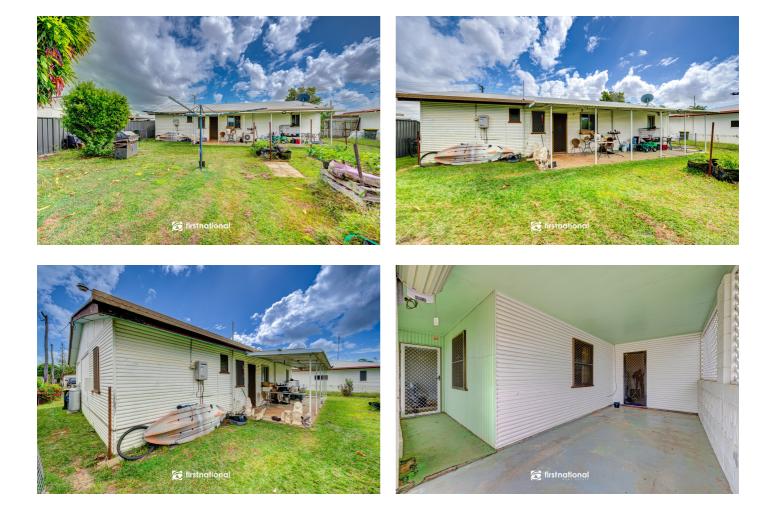

# **Table of Contents**

- Salesperson
  - Property Photos
- Property Features
- Property Information
- Google Map Property Location



### Salesperson

Welcome to the marketing Campaign for 46 Vasey Street, AVENELL HEIGHTS.

I am the selling agent and if you have any queries please do not hesitate to contact me.

[agent-firstname] [agent-lastname] M : [agent-mobile] E : [agent-email] [agent-photo-medium]



# **Property Photos**

#### Photo Gallery























### **Property Features**

Key features of the property

- 3 Bedrooms
- 1 Bathroom
- 1 Garage
- Study
- Outdoor Entertaining
- Fully Fenced



### **Property Information**



3 bedroom home, has tenants and the tenants would love to stay but they are on periodic lease.

Lowset home and there is 2 larger bedrooms and 1 smaller, no built-ins.

Some repairs needed but it has a new roof and newly painted inside apart from the bathroom.

It has an electric door to the single lockup garage which is attached so start from the garage to the kitchen with your groceries.

It has a separate toilet and storage area at rear of garage.

There is a verandah at the rear.

Lawnlocker in the rear yard and a lovely big mango tree in the rear corner of the 592m2 block.

It is boundary fenced with about