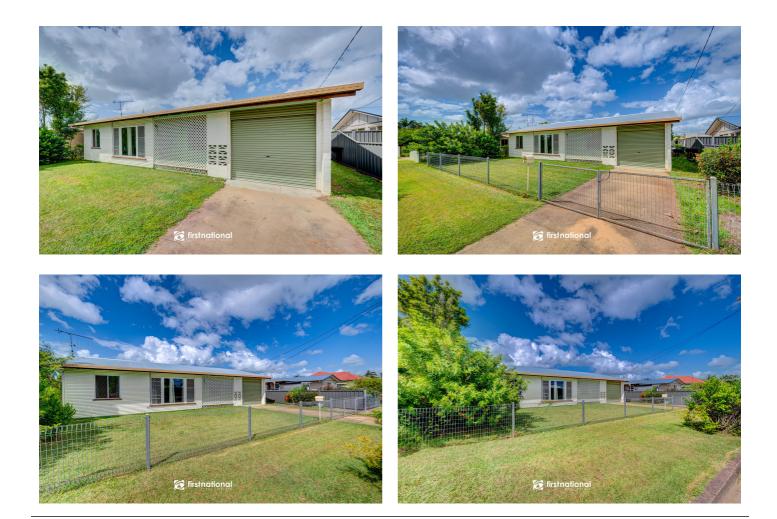

# **Table of Contents**

- Salesperson
  - Property Photos
- Property Features
- Property Information
- Google Map Property Location



### Salesperson

Welcome to the marketing Campaign for 46 Vasey Street, AVENELL HEIGHTS.

I am the selling agent and if you have any queries please do not hesitate to contact me.

[agent-firstname] [agent-lastname] M : [agent-mobile] E : [agent-email] [agent-photo-medium]



# **Property Photos**

#### Photo Gallery























### **Property Features**

Key features of the property

- 3 Bedrooms
- 1 Bathroom
- 1 Garage
- Study
- Outdoor Entertaining
- Fully Fenced



### **Property Information**



3 bedroom home, has tenants and the tenants would love to stay but they are on periodic lease.

Lowset home and there is 2 larger bedrooms and 1 smaller, no built-ins.

Some repairs needed but it has a new roof and newly painted inside apart from the bathroom.

It has an electric door to the single lockup garage which is attached so start from the garage to the kitchen with your groceries.

It has a separate toilet and storage area at rear of garage.

There is a verandah at the rear.

Lawnlocker in the rear yard and a lovely big mango tree in the rear corner of the 592m2 block.

It is boundary fenced with about 3-