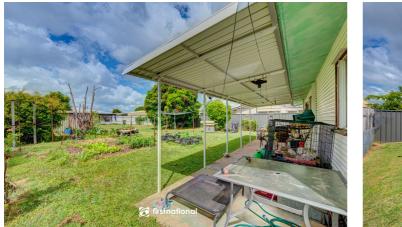

It has an electric door to the single lockup garage which is attached so start from the garage to the kitchen with your groceries.

It has a separate toilet and storage area at rear of garage.

There is a verandah at the rear.

Lawnlocker in the rear yard and a lovely big mango tree in the rear corner of the 592m2 block.

It is boundary fenced with about 3-foot wire fencing.

Whilst every endeavour has been made to verify the correct details in this marketing neither the agent, vendor or contracted illustrator take any responsibility for any omission, wrongful inclusion, misdescription or typographical error in this marketing material. Accordingly, all interested parties should make their own enquiries to verify the information provided.