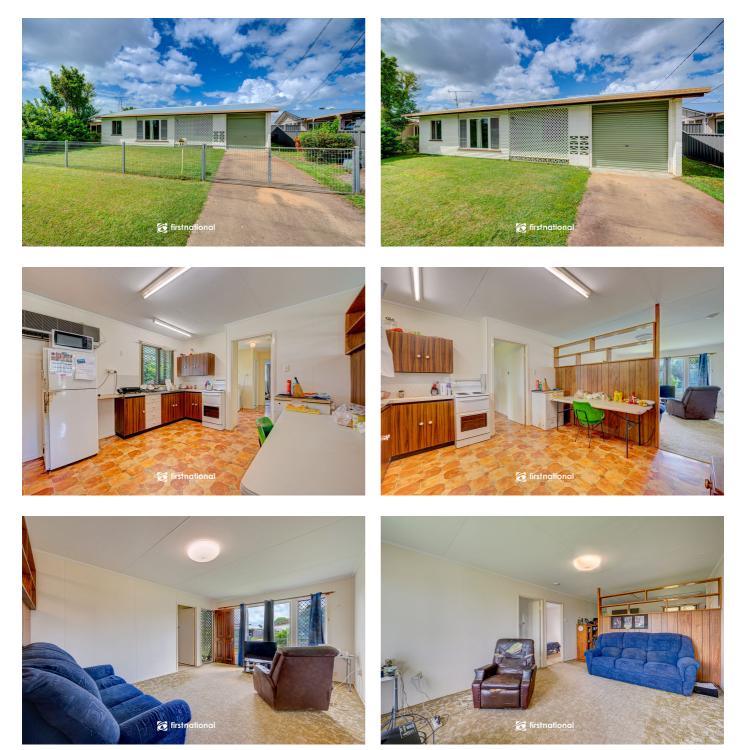

# **Property Photos**

#### Photo Gallery

### **Property Features**

Key features of the property

- 3 Bedrooms
- 1 Bathroom
- 1 Garage
- Study
- Outdoor Entertaining
- Fully Fenced

### **Property Information**

3 bedroom home, has tenants and the tenants would love to stay but they are on periodic lease.

Lowset home and there is 2 larger bedrooms and 1 smaller, no built-ins.

Some repairs needed but it has a new roof and newly painted inside apart from the bathroom.

It has an electric door to the single lockup garage which is attached so start from the garage to the kitchen with your groceries.

It has a separate toilet and storage area at rear of garage.

There is a verandah at the rear.

Lawnlocker in the rear yard and a lovely big mango tree in the rear corner of the 592m2 block.

It is boundary fenced with about 3-foot wire fencing.

Whilst every endeavour has been made to verify the correct details in this marketing neither the agent, vendor or contracted illustrator take any responsibility for any omission, wrongful inclusion, misdescription or typographical error in this marketing material. Accordingly, all interested parties should make their own enquiries to verify the information provided.